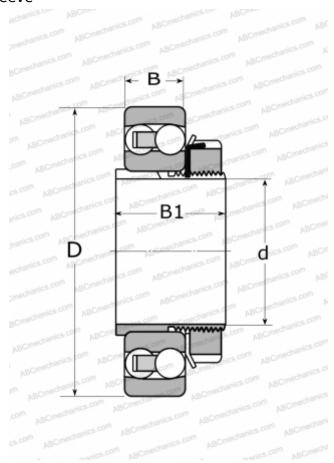

## **Technical specification**

| DIN | <b>1ENS</b> | IONS, | MM |
|-----|-------------|-------|----|
|-----|-------------|-------|----|

| WEIGHT, KG |    | 1,900   |
|------------|----|---------|
|            | B1 | 45,000  |
|            | В  | 29,000  |
|            | D  | 120,000 |
|            | d  | 50,000  |