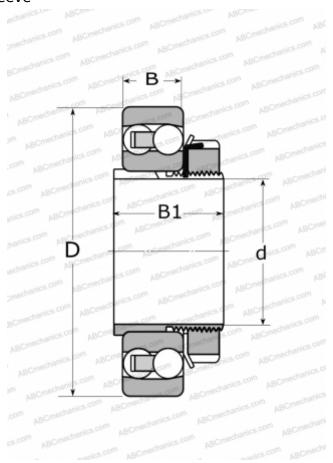

## **Technical specification**

| _ |      |               | ^ | _ |    |
|---|------|---------------|---|---|----|
|   | IIVI | $-\mathbf{N}$ | u | • | ММ |
|   |      |               |   |   |    |

| WEIGHT. KG | 2 400   |
|------------|---------|
| B1         | 59,000  |
| В          | 43,000  |
| D          | 120,000 |
| d          | 50,000  |