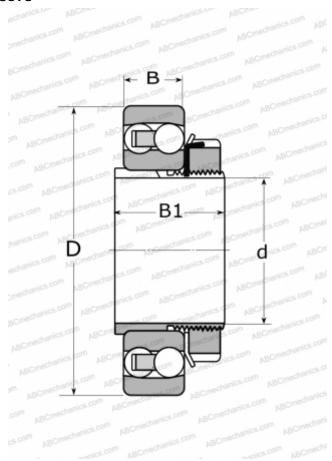

### **DIMENSIONS, MM**

| MANUFACTURER | SKF     |
|--------------|---------|
| WEIGHT, KG   | 2,150   |
| B1           | 47,000  |
| В            | 31,000  |
| D            | 130,000 |
| d            | 55,000  |