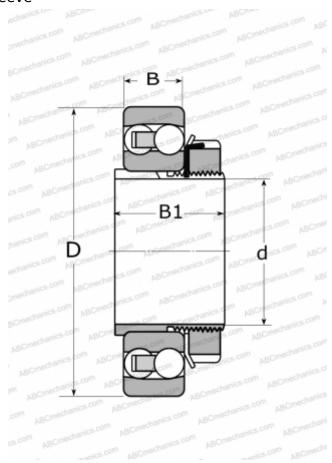

## **Technical specification**

| DI | RA E | : NIC | ION | ıc | MM |
|----|------|-------|-----|----|----|
|    |      |       |     |    |    |

| MANUFACTURER |    | SKF     |
|--------------|----|---------|
| WEIGHT, KG   |    | 2,950   |
|              | B1 | 62,000  |
|              | В  | 46,000  |
|              | D  | 130,000 |
|              | d  | 55,000  |