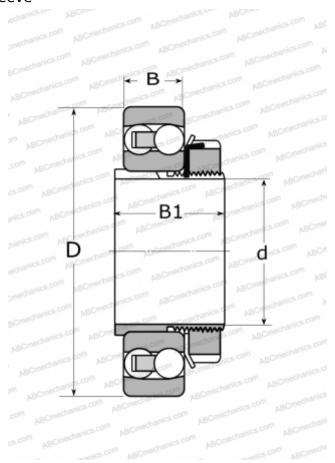

### **DIMENSIONS, MM**

| WEIGHT, KG |  | 1,450   |
|------------|--|---------|
| В1         |  | 40,000  |
| В          |  | 23,000  |
| D          |  | 120,000 |
| d          |  | 60,000  |