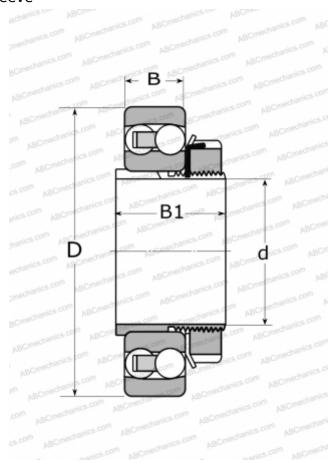

## **Technical specification**

### **DIMENSIONS, MM**

| WEIGHT, KG | 1,800   |
|------------|---------|
| B1         | 50,000  |
| В          | 31,000  |
| D          | 120,000 |
| d          | 60,000  |