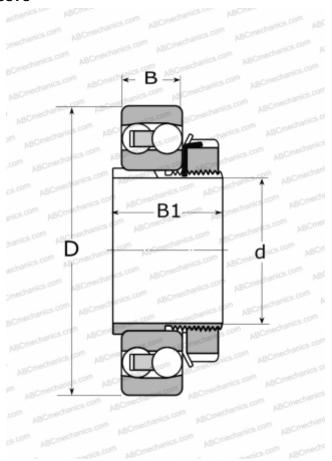

### **DIMENSIONS, MM**

| d            | 65,000  |
|--------------|---------|
| D            | 130,000 |
| В            | 31,000  |
| B1           | 55,000  |
| WEIGHT, KG   | 2,300   |
| MANUFACTURER | SKF     |