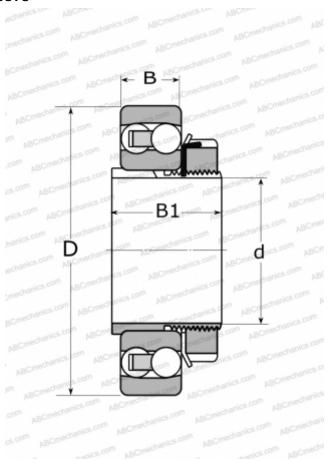

### **DIMENSIONS, MM**

| MANUFACTURER | SKF     |
|--------------|---------|
| WEIGHT, KG   | 2,850   |
| B1           | 59,000  |
| В            | 33,000  |
| D            | 140,000 |
| d            | 70,000  |