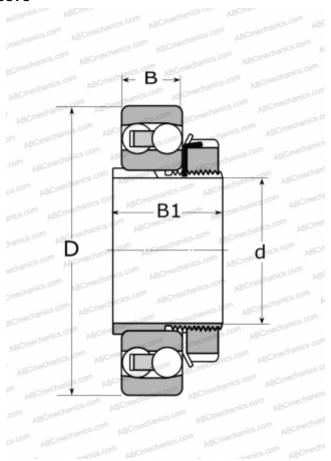

### **DIMENSIONS, MM**

| MANUFACTURER | SKF     |
|--------------|---------|
| WEIGHT, KG   | 5,000   |
| B1           | 59,000  |
| В            | 39,000  |
| D            | 170,000 |
|              |         |