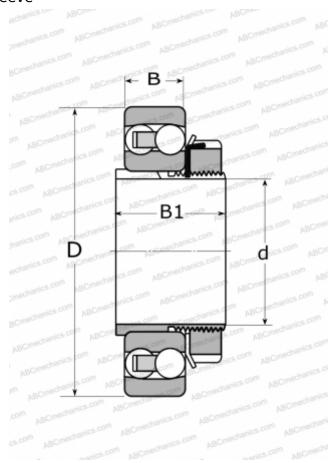

## 1317 K SKF

Self-aligning ball bearings

TYPE: Ball bearings, Radial ball bearings, Double row, spherical, With tapered bore, With adapter sleeve

d

## **Technical specification**

| _                |     |       |     |     |       |    |        |
|------------------|-----|-------|-----|-----|-------|----|--------|
| n                | IN  | ΛE    | N   | 511 | UN    | ıc | ММ     |
| $\boldsymbol{v}$ | T I | "   _ | 14: | יוכ | O I I | J. | 141141 |