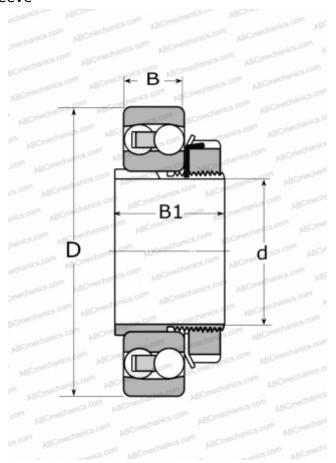

### **DIMENSIONS, MM**

| WEIGHT, KG | 8,150   |
|------------|---------|
| B1         | 82,000  |
| В          | 60,000  |
| D          | 180,000 |
| d          | 75,000  |