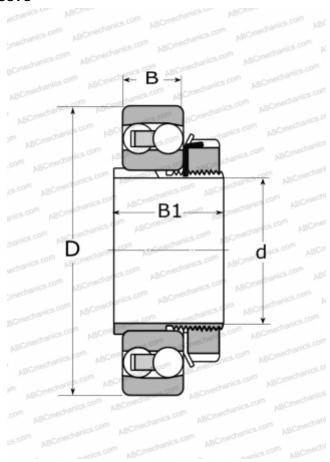

## **Technical specification**

| _ |      |               | ^ | _ |    |
|---|------|---------------|---|---|----|
|   | IIVI | $-\mathbf{N}$ | u | • | ММ |
|   |      |               |   |   |    |

| MANUFACTURER | SKF     |
|--------------|---------|
| WEIGHT, KG   | 3,500   |
| B1           | 52,000  |
| В            | 30,000  |
| D            | 160,000 |
| d            | 80,000  |