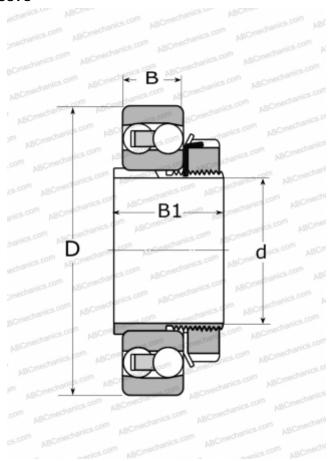

#### **DIMENSIONS, MM**

| WEIGHT, KG | 5,500   |
|------------|---------|
| B1         | 65,000  |
| В          | 40,000  |
| D          | 160,000 |
| d          | 80,000  |