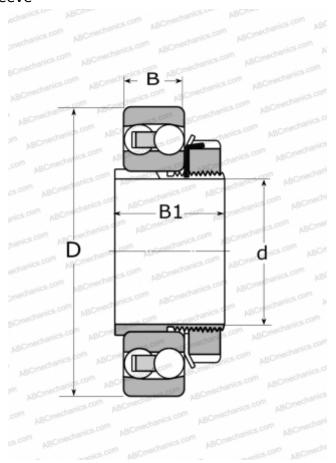

### **DIMENSIONS, MM**

| WEIGHT, KG | 8,850   |
|------------|---------|
| B1         | 77,000  |
| В          | 53,000  |
| D          | 200,000 |
| d          | 100,000 |