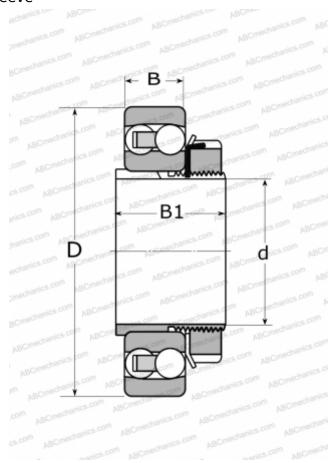

### **DIMENSIONS, MM**

| WEIGHT, KG | 8,300   |
|------------|---------|
| B1         | 72,000  |
| В          | 42,000  |
| D          | 215,000 |
| d          | 110,000 |

3,500

MANUFACTURER