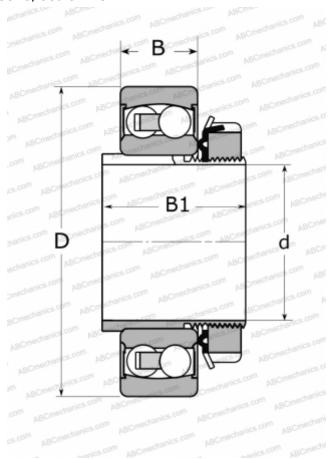

## **Technical specification**

| DIM | FNS | IONS, | мм |
|-----|-----|-------|----|
|     |     |       |    |

| MANUFACTURER | SKF    |
|--------------|--------|
| WEIGHT, KG   | 0,360  |
| B1           | 31,000 |
| В            | 20,000 |
| D            | 62,000 |
| a            | 25,000 |