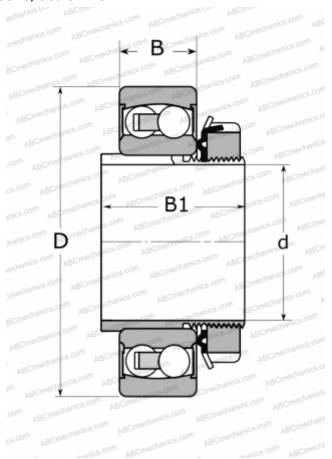

## **Technical specification**

| DIMENSIONS, MM | D | IM | EN | SIC | NS, | MM |  |
|----------------|---|----|----|-----|-----|----|--|
|----------------|---|----|----|-----|-----|----|--|

|            | MANUFACTURER | SKF    |
|------------|--------------|--------|
| WEIGHT, KG |              | 0,550  |
|            | B1           | 35,000 |
|            | В            | 23,000 |
|            | D            | 72,000 |
|            | d            | 30,000 |