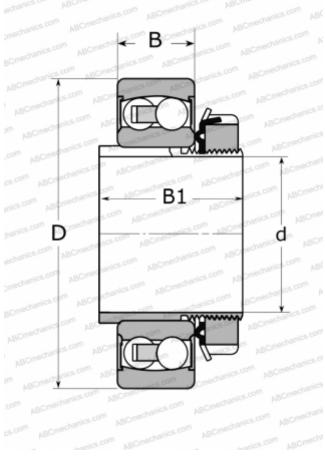

## **Technical specification**

| DIM | ENSI | ONS, | ММ |
|-----|------|------|----|
|     |      |      |    |

Limiting speed

| d                            | 35,000    |  |  |
|------------------------------|-----------|--|--|
| D                            | 80,000    |  |  |
| В                            | 23,000    |  |  |
| B1                           | 36,000    |  |  |
| WEIGHT, KG                   | 0,670     |  |  |
| MANUFACTURER                 | SKF       |  |  |
| CALCULATION DATA             |           |  |  |
| Basic dynamic load rating, C | 19,900 kN |  |  |
| Basic static load rating, Co | 6,950 kN  |  |  |
| Fatigue load limit, Pu       | 0,360 kN  |  |  |