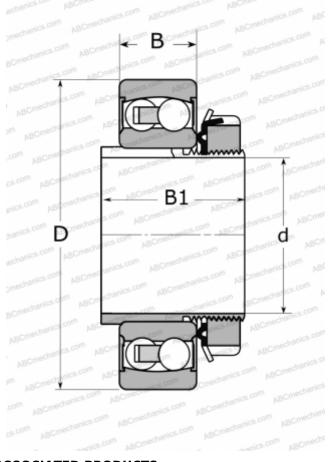

## Self-aligning ball bearings

TYPE: Ball bearings, Radial ball bearings, Double row, spherical, With tapered bore, With adapter sleeve, seals 2RS

## **Technical specification**

| D | IM | EN | ISI | ON | S, | ММ |  |
|---|----|----|-----|----|----|----|--|
|   |    |    |     |    |    |    |  |

Limiting speed

| d                            | 45,000     |  |  |  |  |
|------------------------------|------------|--|--|--|--|
| D                            | 90,000     |  |  |  |  |
| В                            | 23,000     |  |  |  |  |
| B1                           | 42,000     |  |  |  |  |
| WEIGHT, KG                   | 0,840      |  |  |  |  |
| MANUFACTURER                 | <u>SKF</u> |  |  |  |  |
| CALCULATION DATA             |            |  |  |  |  |
| Basic dynamic load rating, C | 22,900 kN  |  |  |  |  |
| Basic static load rating, Co | 8,150 kN   |  |  |  |  |
| Fatigue load limit, Pu       | 0,420 kN   |  |  |  |  |