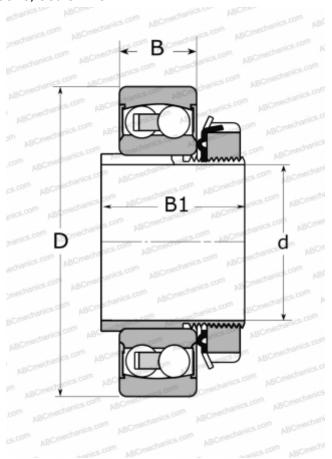

## **Technical specification**

| DIM | ENS | IONS, | MM |
|-----|-----|-------|----|

| MANUFACTURER |            | SKF     |
|--------------|------------|---------|
|              | WEIGHT, KG | 1,100   |
|              | B1         | 45,000  |
|              | В          | 25,000  |
|              | D          | 100,000 |
|              | d          | 50,000  |