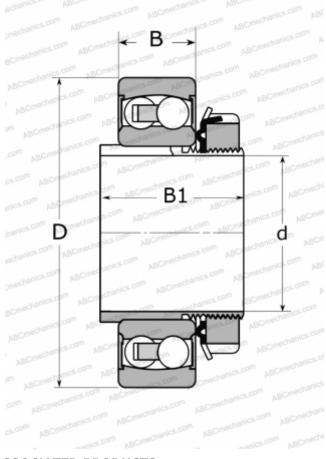

## DIMENSIONS, MM

Limiting speed

| d                            | 55,000    |
|------------------------------|-----------|
| D                            | 110,000   |
| В                            | 28,000    |
| B1                           | 47,000    |
| WEIGHT, KG                   | 1,400     |
| MANUFACTURER                 | SKF       |
| CALCULATION DATA             |           |
| Basic dynamic load rating, C | 31,200 kN |
| Basic static load rating, Co | 12,200 kN |
| Fatigue load limit, Pu       | 0.620 kN  |