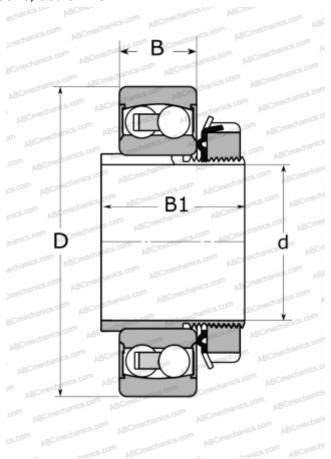

### **DIMENSIONS, MM**

| MANUFACTURER | SKF     |
|--------------|---------|
| WEIGHT, KG   | 1,750   |
| B1           | 50,000  |
| В            | 31,000  |
| D            | 120,000 |
| d            | 60,000  |