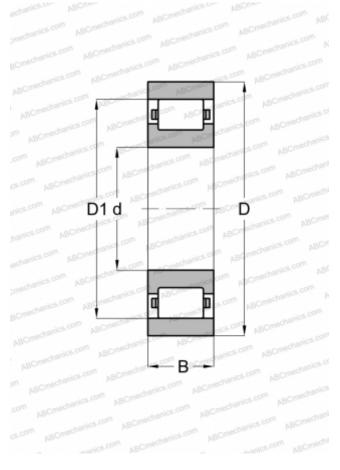

#### **DIMENSIONS, MM**

| d                                     | 40,000                                       |
|---------------------------------------|----------------------------------------------|
| D                                     | 80,000                                       |
| D1                                    | 18,000                                       |
| В                                     | 70,000                                       |
| WEIGHT, KG                            | 0,435                                        |
|                                       | IKO                                          |
| MANUFACTURER                          |                                              |
| INTERCHANGE                           | INU                                          |
|                                       | <u>N 208</u>                                 |
| INTERCHANGE                           |                                              |
| INTERCHANGE<br>ABC                    | <u>N 208</u>                                 |
| INTERCHANGE<br>ABC<br>FAG             | <u>N 208</u><br><u>N 208</u>                 |
| INTERCHANGE<br>ABC<br>FAG<br>HOFFMANN | <u>N 208</u><br><u>N 208</u><br><u>R 140</u> |