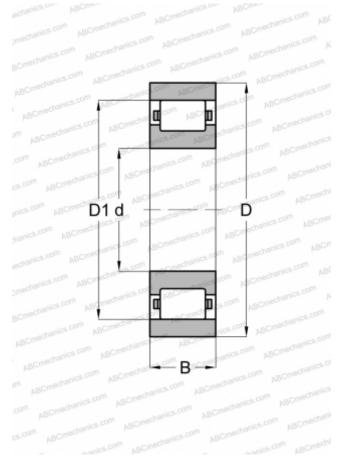

#### **DIMENSIONS, MM**

| d                                | 40,000                                    |
|----------------------------------|-------------------------------------------|
| D                                | 80,000                                    |
| D1                               | 18,000                                    |
| В                                | 70,000                                    |
| WEIGHT, KG                       | 0,435                                     |
| MANUFACTURER                     | ROLLWAY                                   |
| MANOTACTORER                     |                                           |
| INTERCHANGE                      | NOLEWIT                                   |
|                                  | <u>N 208</u>                              |
| INTERCHANGE                      |                                           |
| INTERCHANGE<br>ABC               | <u>N 208</u>                              |
| INTERCHANGE<br>ABC<br>FAG        | <u>N 208</u><br>N 208                     |
| INTERCHANGE<br>ABC<br>FAG<br>IKO | <u>N 208</u><br><u>N 208</u><br>BU 1208 Z |