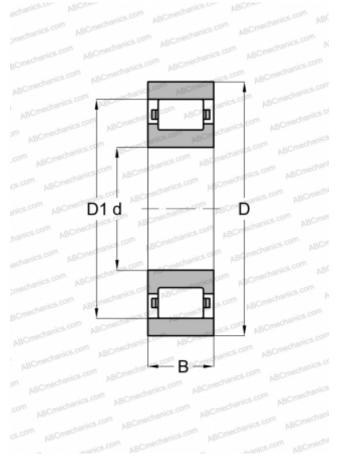

#### **DIMENSIONS, MM**

| d                                     | 45,000                                           |
|---------------------------------------|--------------------------------------------------|
| D                                     | 85,000                                           |
| D1                                    | 19,000                                           |
| В                                     | 75,000                                           |
| WEIGHT, KG                            | 0,490                                            |
| MANUFACTURER                          | ABC                                              |
|                                       |                                                  |
| INTERCHANGE                           |                                                  |
|                                       | <u>N 209</u>                                     |
| INTERCHANGE                           |                                                  |
| INTERCHANGE<br>FAG                    | <u>N 209</u>                                     |
| INTERCHANGE<br>FAG<br>IKO             | <u>N 209</u><br>BU 1209 Z                        |
| INTERCHANGE<br>FAG<br>IKO<br>HOFFMANN | <u>N 209</u><br><u>BU 1209 Z</u><br><u>R 145</u> |