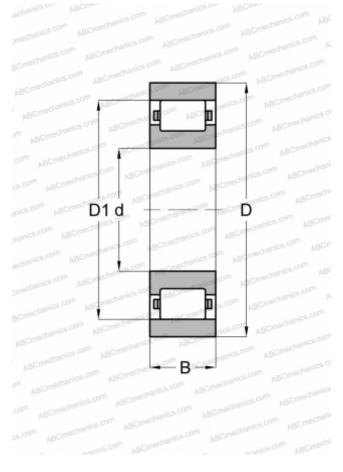

#### **DIMENSIONS, MM**

| ,,                               |                                                  |
|----------------------------------|--------------------------------------------------|
| d                                | 55,000                                           |
| D                                | 100,000                                          |
| D1                               | 21,000                                           |
| В                                | 88,500                                           |
| WEIGHT, KG                       | 0,726                                            |
| MANUFACTURER                     | ROLLWAY                                          |
| MANUTACTORER                     |                                                  |
| INTERCHANGE                      |                                                  |
|                                  | <u>N 211</u>                                     |
| INTERCHANGE                      |                                                  |
| INTERCHANGE<br>ABC               | N 211                                            |
| INTERCHANGE<br>ABC<br>FAG        | <u>N 211</u><br>N 211                            |
| INTERCHANGE<br>ABC<br>FAG<br>IKO | <u>N 211</u><br><u>N 211</u><br><u>BU 1211 Z</u> |