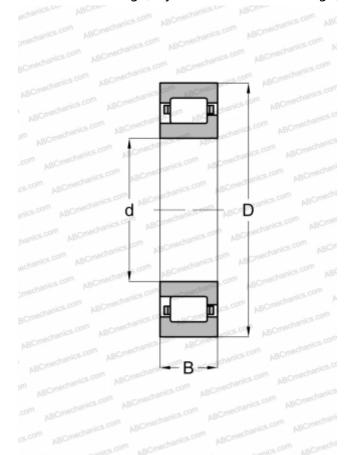

## **Technical specification**

| DIMENSIONS, MM               |                |
|------------------------------|----------------|
| d                            | 30,000         |
| D                            | 72,000         |
| В                            | 19,000         |
| WEIGHT, KG                   | 0,360          |
| MANUFACTURER                 | SKF            |
| INTERCHANGE                  |                |
| ABC                          | <u>NJ 306</u>  |
| FAG                          | NJ 306         |
| HOFFMANN                     | <u>R 330 P</u> |
| HYATT                        | R 1306 WB      |
| ROLLWAY                      | MUL 306        |
| STEYR                        | <u>NJ 306</u>  |
| CALCULATION DATA             |                |
| Basic dynamic load rating, C | 58,500 kN      |
| Basic static load rating, Co | 48,000 kN      |
| Fatigue load limit, Pu       | 6,200 kN       |
| Reference speed              | 11000 r/min    |
| Limiting speed               | 12000 r/min    |
|                              |                |