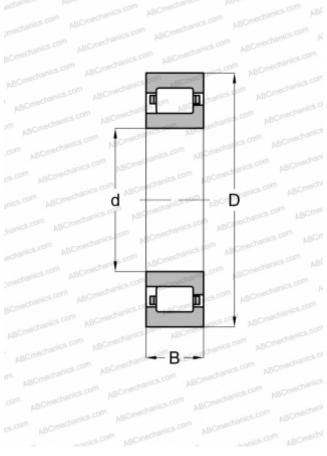

## **Technical specification**

| DIMENSIONS | . мм |
|------------|------|
| DIFIENDING | ,    |

| d                            | 35,000           |
|------------------------------|------------------|
| D                            | 80,000           |
| В                            | 21,000           |
| WEIGHT, KG                   | 0,490            |
| MANUFACTURER                 | <u>SKF</u>       |
| INTERCHANGE                  |                  |
| ABC                          | <u>NJ 307</u>    |
| FAG                          | <u>NJ 307</u>    |
| HOFFMANN                     | <u>R 335 P</u>   |
| HYATT                        | <u>R 1307 WB</u> |
| ROLLWAY                      | MUL 307          |
| STEYR                        | NJ 307           |
| CALCULATION DATA             |                  |
| Basic dynamic load rating, C | 75,000 kN        |
|                              |                  |