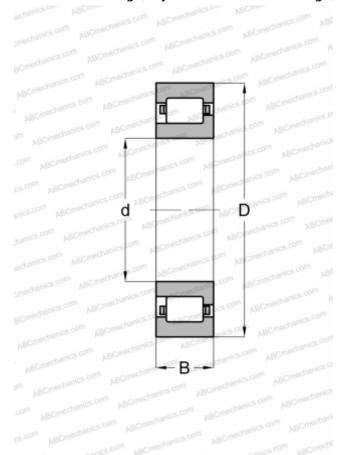

## **Technical specification**

| DIMENSIONS, MM               |               |
|------------------------------|---------------|
| d                            | 35,000        |
| D                            | 100,000       |
| В                            | 25,000        |
| WEIGHT, KG                   | 1,050         |
| MANUFACTURER                 | SKF           |
| INTERCHANGE                  |               |
| ABC                          | <u>NJ 407</u> |
| FAG                          | NJ 407        |
| ROLLWAY                      | MUL 407       |
| STEYR                        | NJ 407        |
| CALCULATION DATA             |               |
| Basic dynamic load rating, C | 76,500 kN     |
| Basic static load rating, Co | 69,500 kN     |
| Fatigue load limit, Pu       | 9,000 kN      |
| Reference speed              | 8000 r/min    |
| Limiting speed               | 9500 r/min    |