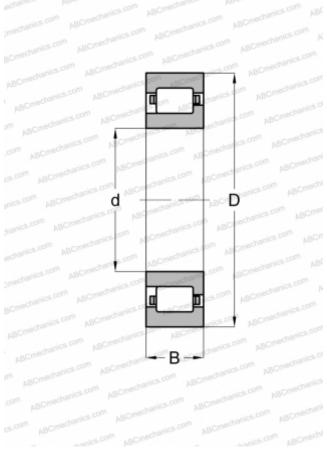

#### **DIMENSIONS, MM**

| BINEROIONO) MM               |                |
|------------------------------|----------------|
| d                            | 40,000         |
| D                            | 80,000         |
| В                            | 18,000         |
| WEIGHT, KG                   | 0,390          |
| MANUFACTURER                 | <u>SKF</u>     |
| INTERCHANGE                  |                |
| ABC                          | <u>NJ 208</u>  |
| FAG                          | <u>NJ 208</u>  |
| HOFFMANN                     | <u>R 140 P</u> |
| ROLLWAY                      | MUL 208        |
| STEYR                        | <u>NJ 208</u>  |
| CALCULATION DATA             |                |
| Basic dynamic load rating, C | 62,000 kN      |
| Basic static load rating, Co | 53,000 kN      |
| Fatigue load limit, Pu       | 6,700 kN       |
| Reference speed              | 9500 r/min     |
| Limiting speed               | 11000 r/min    |