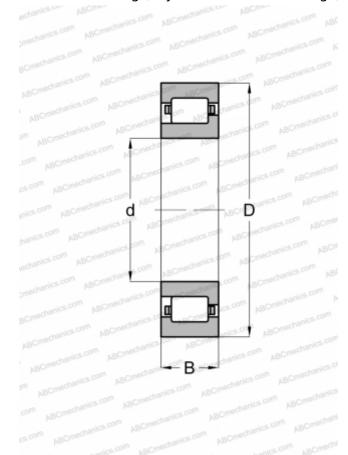

## **Technical specification**

| DIMENSIONS, MM               |                |
|------------------------------|----------------|
| d                            | 40,000         |
| D                            | 90,000         |
| В                            | 23,000         |
| WEIGHT, KG                   | 0,670          |
| MANUFACTURER                 | SKF            |
| INTERCHANGE                  |                |
| ABC                          | NJ 308         |
| FAG                          | NJ 308         |
| HOFFMANN                     | <u>R 340 P</u> |
| HYATT                        | R 1308 WB      |
| ROLLWAY                      | MUL 308        |
| STEYR                        | <u>NJ 308</u>  |
| CALCULATION DATA             |                |
| Basic dynamic load rating, C | 93,000 kN      |
| Basic static load rating, Co | 78,000 kN      |
| Fatigue load limit, Pu       | 10,200 kN      |
| Reference speed              | 8000 r/min     |
| Limiting speed               | 9500 r/min     |