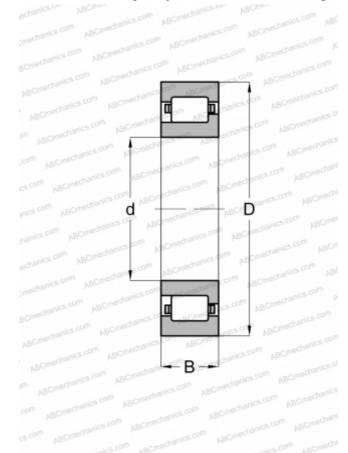

## **Technical specification**

| •                            |               |
|------------------------------|---------------|
| DIMENSIONS, MM               |               |
| d                            | 45,000        |
| D                            | 120,000       |
| В                            | 29,000        |
| WEIGHT, KG                   | 1,670         |
| MANUFACTURER                 | SKF           |
| INTERCHANGE                  |               |
| ABC                          | <u>NJ 409</u> |
| FAG                          | NJ 409        |
| ROLLWAY                      | MUL 409       |
| STEYR                        | <u>NJ 409</u> |
| CALCULATION DATA             |               |
| Basic dynamic load rating, C | 106,000 kN    |
| Basic static load rating, Co | 102,000 kN    |
| Fatigue load limit, Pu       | 13,400 kN     |
| Reference speed              | 6700 r/min    |
| Limiting speed               | 7500 r/min    |