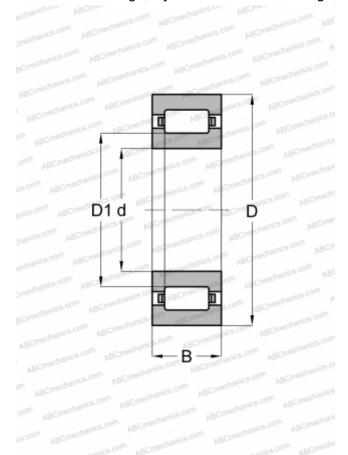

## **Technical specification**

**DIMENSIONS. MM** 

| Difficultion of the contract o |           |
|--------------------------------------------------------------------------------------------------------------------------------------------------------------------------------------------------------------------------------------------------------------------------------------------------------------------------------------------------------------------------------------------------------------------------------------------------------------------------------------------------------------------------------------------------------------------------------------------------------------------------------------------------------------------------------------------------------------------------------------------------------------------------------------------------------------------------------------------------------------------------------------------------------------------------------------------------------------------------------------------------------------------------------------------------------------------------------------------------------------------------------------------------------------------------------------------------------------------------------------------------------------------------------------------------------------------------------------------------------------------------------------------------------------------------------------------------------------------------------------------------------------------------------------------------------------------------------------------------------------------------------------------------------------------------------------------------------------------------------------------------------------------------------------------------------------------------------------------------------------------------------------------------------------------------------------------------------------------------------------------------------------------------------------------------------------------------------------------------------------------------------|-----------|
| d                                                                                                                                                                                                                                                                                                                                                                                                                                                                                                                                                                                                                                                                                                                                                                                                                                                                                                                                                                                                                                                                                                                                                                                                                                                                                                                                                                                                                                                                                                                                                                                                                                                                                                                                                                                                                                                                                                                                                                                                                                                                                                                              | 180,000   |
| D                                                                                                                                                                                                                                                                                                                                                                                                                                                                                                                                                                                                                                                                                                                                                                                                                                                                                                                                                                                                                                                                                                                                                                                                                                                                                                                                                                                                                                                                                                                                                                                                                                                                                                                                                                                                                                                                                                                                                                                                                                                                                                                              | 320,000   |
| D1                                                                                                                                                                                                                                                                                                                                                                                                                                                                                                                                                                                                                                                                                                                                                                                                                                                                                                                                                                                                                                                                                                                                                                                                                                                                                                                                                                                                                                                                                                                                                                                                                                                                                                                                                                                                                                                                                                                                                                                                                                                                                                                             | 230,500   |
| В                                                                                                                                                                                                                                                                                                                                                                                                                                                                                                                                                                                                                                                                                                                                                                                                                                                                                                                                                                                                                                                                                                                                                                                                                                                                                                                                                                                                                                                                                                                                                                                                                                                                                                                                                                                                                                                                                                                                                                                                                                                                                                                              | 52,000    |
| WEIGHT, KG                                                                                                                                                                                                                                                                                                                                                                                                                                                                                                                                                                                                                                                                                                                                                                                                                                                                                                                                                                                                                                                                                                                                                                                                                                                                                                                                                                                                                                                                                                                                                                                                                                                                                                                                                                                                                                                                                                                                                                                                                                                                                                                     | 22,122    |
| MANUFACTURER                                                                                                                                                                                                                                                                                                                                                                                                                                                                                                                                                                                                                                                                                                                                                                                                                                                                                                                                                                                                                                                                                                                                                                                                                                                                                                                                                                                                                                                                                                                                                                                                                                                                                                                                                                                                                                                                                                                                                                                                                                                                                                                   | FAG       |
| INTERCHANGE                                                                                                                                                                                                                                                                                                                                                                                                                                                                                                                                                                                                                                                                                                                                                                                                                                                                                                                                                                                                                                                                                                                                                                                                                                                                                                                                                                                                                                                                                                                                                                                                                                                                                                                                                                                                                                                                                                                                                                                                                                                                                                                    |           |
| ABC                                                                                                                                                                                                                                                                                                                                                                                                                                                                                                                                                                                                                                                                                                                                                                                                                                                                                                                                                                                                                                                                                                                                                                                                                                                                                                                                                                                                                                                                                                                                                                                                                                                                                                                                                                                                                                                                                                                                                                                                                                                                                                                            | NUP 236   |
| STEYR                                                                                                                                                                                                                                                                                                                                                                                                                                                                                                                                                                                                                                                                                                                                                                                                                                                                                                                                                                                                                                                                                                                                                                                                                                                                                                                                                                                                                                                                                                                                                                                                                                                                                                                                                                                                                                                                                                                                                                                                                                                                                                                          | NUP 236   |
| TORRINGTON                                                                                                                                                                                                                                                                                                                                                                                                                                                                                                                                                                                                                                                                                                                                                                                                                                                                                                                                                                                                                                                                                                                                                                                                                                                                                                                                                                                                                                                                                                                                                                                                                                                                                                                                                                                                                                                                                                                                                                                                                                                                                                                     | 180 RT 02 |