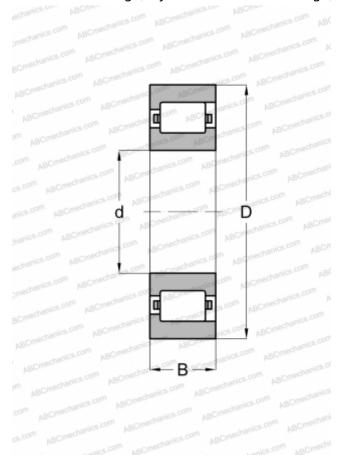

## **Technical specification**

**DIMENSIONS. MM** 

| Diriting of the state of the st |           |
|--------------------------------------------------------------------------------------------------------------------------------------------------------------------------------------------------------------------------------------------------------------------------------------------------------------------------------------------------------------------------------------------------------------------------------------------------------------------------------------------------------------------------------------------------------------------------------------------------------------------------------------------------------------------------------------------------------------------------------------------------------------------------------------------------------------------------------------------------------------------------------------------------------------------------------------------------------------------------------------------------------------------------------------------------------------------------------------------------------------------------------------------------------------------------------------------------------------------------------------------------------------------------------------------------------------------------------------------------------------------------------------------------------------------------------------------------------------------------------------------------------------------------------------------------------------------------------------------------------------------------------------------------------------------------------------------------------------------------------------------------------------------------------------------------------------------------------------------------------------------------------------------------------------------------------------------------------------------------------------------------------------------------------------------------------------------------------------------------------------------------------|-----------|
| d                                                                                                                                                                                                                                                                                                                                                                                                                                                                                                                                                                                                                                                                                                                                                                                                                                                                                                                                                                                                                                                                                                                                                                                                                                                                                                                                                                                                                                                                                                                                                                                                                                                                                                                                                                                                                                                                                                                                                                                                                                                                                                                              | 160,000   |
| D                                                                                                                                                                                                                                                                                                                                                                                                                                                                                                                                                                                                                                                                                                                                                                                                                                                                                                                                                                                                                                                                                                                                                                                                                                                                                                                                                                                                                                                                                                                                                                                                                                                                                                                                                                                                                                                                                                                                                                                                                                                                                                                              | 340,000   |
| В                                                                                                                                                                                                                                                                                                                                                                                                                                                                                                                                                                                                                                                                                                                                                                                                                                                                                                                                                                                                                                                                                                                                                                                                                                                                                                                                                                                                                                                                                                                                                                                                                                                                                                                                                                                                                                                                                                                                                                                                                                                                                                                              | 68,000    |
| WEIGHT, KG                                                                                                                                                                                                                                                                                                                                                                                                                                                                                                                                                                                                                                                                                                                                                                                                                                                                                                                                                                                                                                                                                                                                                                                                                                                                                                                                                                                                                                                                                                                                                                                                                                                                                                                                                                                                                                                                                                                                                                                                                                                                                                                     | 36,238    |
| MANUFACTURER                                                                                                                                                                                                                                                                                                                                                                                                                                                                                                                                                                                                                                                                                                                                                                                                                                                                                                                                                                                                                                                                                                                                                                                                                                                                                                                                                                                                                                                                                                                                                                                                                                                                                                                                                                                                                                                                                                                                                                                                                                                                                                                   | ROLLWAY   |
| INTERCHANGE                                                                                                                                                                                                                                                                                                                                                                                                                                                                                                                                                                                                                                                                                                                                                                                                                                                                                                                                                                                                                                                                                                                                                                                                                                                                                                                                                                                                                                                                                                                                                                                                                                                                                                                                                                                                                                                                                                                                                                                                                                                                                                                    |           |
| ABC                                                                                                                                                                                                                                                                                                                                                                                                                                                                                                                                                                                                                                                                                                                                                                                                                                                                                                                                                                                                                                                                                                                                                                                                                                                                                                                                                                                                                                                                                                                                                                                                                                                                                                                                                                                                                                                                                                                                                                                                                                                                                                                            | NF 332    |
| FAG                                                                                                                                                                                                                                                                                                                                                                                                                                                                                                                                                                                                                                                                                                                                                                                                                                                                                                                                                                                                                                                                                                                                                                                                                                                                                                                                                                                                                                                                                                                                                                                                                                                                                                                                                                                                                                                                                                                                                                                                                                                                                                                            | NF 332    |
| STEYR                                                                                                                                                                                                                                                                                                                                                                                                                                                                                                                                                                                                                                                                                                                                                                                                                                                                                                                                                                                                                                                                                                                                                                                                                                                                                                                                                                                                                                                                                                                                                                                                                                                                                                                                                                                                                                                                                                                                                                                                                                                                                                                          | NF 332    |
| TORRINGTON                                                                                                                                                                                                                                                                                                                                                                                                                                                                                                                                                                                                                                                                                                                                                                                                                                                                                                                                                                                                                                                                                                                                                                                                                                                                                                                                                                                                                                                                                                                                                                                                                                                                                                                                                                                                                                                                                                                                                                                                                                                                                                                     | 160 RF 03 |