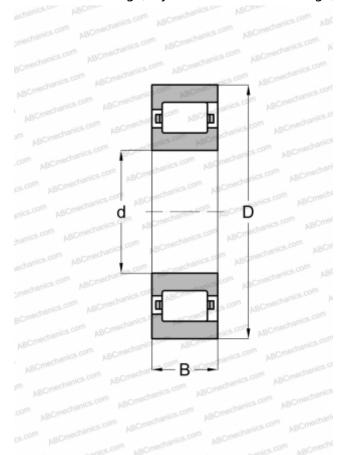

## **Technical specification**

**DIMENSIONS. MM** 

| Difference of the contract of |           |
|-------------------------------------------------------------------------------------------------------------------------------------------------------------------------------------------------------------------------------------------------------------------------------------------------------------------------------------------------------------------------------------------------------------------------------------------------------------------------------------------------------------------------------------------------------------------------------------------------------------------------------------------------------------------------------------------------------------------------------------------------------------------------------------------------------------------------------------------------------------------------------------------------------------------------------------------------------------------------------------------------------------------------------------------------------------------------------------------------------------------------------------------------------------------------------------------------------------------------------------------------------------------------------------------------------------------------------------------------------------------------------------------------------------------------------------------------------------------------------------------------------------------------------------------------------------------------------------------------------------------------------------------------------------------------------------------------------------------------------------------------------------------------------------------------------------------------------------------------------------------------------------------------------------------------------------------------------------------------------------------------------------------------------------------------------------------------------------------------------------------------------|-----------|
| d                                                                                                                                                                                                                                                                                                                                                                                                                                                                                                                                                                                                                                                                                                                                                                                                                                                                                                                                                                                                                                                                                                                                                                                                                                                                                                                                                                                                                                                                                                                                                                                                                                                                                                                                                                                                                                                                                                                                                                                                                                                                                                                             | 170,000   |
| D                                                                                                                                                                                                                                                                                                                                                                                                                                                                                                                                                                                                                                                                                                                                                                                                                                                                                                                                                                                                                                                                                                                                                                                                                                                                                                                                                                                                                                                                                                                                                                                                                                                                                                                                                                                                                                                                                                                                                                                                                                                                                                                             | 360,000   |
| В                                                                                                                                                                                                                                                                                                                                                                                                                                                                                                                                                                                                                                                                                                                                                                                                                                                                                                                                                                                                                                                                                                                                                                                                                                                                                                                                                                                                                                                                                                                                                                                                                                                                                                                                                                                                                                                                                                                                                                                                                                                                                                                             | 72,000    |
| WEIGHT, KG                                                                                                                                                                                                                                                                                                                                                                                                                                                                                                                                                                                                                                                                                                                                                                                                                                                                                                                                                                                                                                                                                                                                                                                                                                                                                                                                                                                                                                                                                                                                                                                                                                                                                                                                                                                                                                                                                                                                                                                                                                                                                                                    | 42,992    |
| MANUFACTURER                                                                                                                                                                                                                                                                                                                                                                                                                                                                                                                                                                                                                                                                                                                                                                                                                                                                                                                                                                                                                                                                                                                                                                                                                                                                                                                                                                                                                                                                                                                                                                                                                                                                                                                                                                                                                                                                                                                                                                                                                                                                                                                  | STEYR     |
| INTERCHANGE                                                                                                                                                                                                                                                                                                                                                                                                                                                                                                                                                                                                                                                                                                                                                                                                                                                                                                                                                                                                                                                                                                                                                                                                                                                                                                                                                                                                                                                                                                                                                                                                                                                                                                                                                                                                                                                                                                                                                                                                                                                                                                                   |           |
| ABC                                                                                                                                                                                                                                                                                                                                                                                                                                                                                                                                                                                                                                                                                                                                                                                                                                                                                                                                                                                                                                                                                                                                                                                                                                                                                                                                                                                                                                                                                                                                                                                                                                                                                                                                                                                                                                                                                                                                                                                                                                                                                                                           | NF 334    |
| FAG                                                                                                                                                                                                                                                                                                                                                                                                                                                                                                                                                                                                                                                                                                                                                                                                                                                                                                                                                                                                                                                                                                                                                                                                                                                                                                                                                                                                                                                                                                                                                                                                                                                                                                                                                                                                                                                                                                                                                                                                                                                                                                                           | NF 334    |
| ROLLWAY                                                                                                                                                                                                                                                                                                                                                                                                                                                                                                                                                                                                                                                                                                                                                                                                                                                                                                                                                                                                                                                                                                                                                                                                                                                                                                                                                                                                                                                                                                                                                                                                                                                                                                                                                                                                                                                                                                                                                                                                                                                                                                                       | ML 334    |
| TORRINGTON                                                                                                                                                                                                                                                                                                                                                                                                                                                                                                                                                                                                                                                                                                                                                                                                                                                                                                                                                                                                                                                                                                                                                                                                                                                                                                                                                                                                                                                                                                                                                                                                                                                                                                                                                                                                                                                                                                                                                                                                                                                                                                                    | 170 RF 03 |