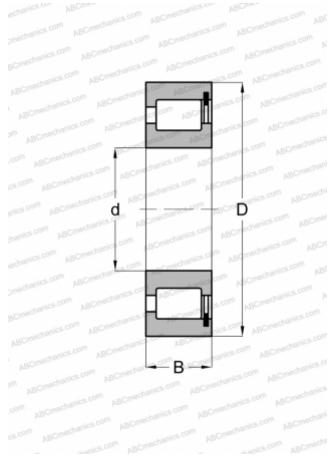

## **Technical specification**

| DIMENSIONS, MM               |                  |
|------------------------------|------------------|
| d                            | 150,000          |
| D                            | 210,000          |
| В                            | 36,000           |
| WEIGHT, KG                   | 3,770            |
| MANUFACTURER                 | <u>SKF</u>       |
| INTERCHANGE                  |                  |
| ABC                          | NCF 2930 V       |
| FAG                          | NCF 2930V        |
| INA                          | <u>SL18 2930</u> |
| CALCULATION DATA             |                  |
| Basic dynamic load rating, C | 292,000 kN       |
| Basic static load rating, Co | 490,000 kN       |
| Fatigue load limit, Pu       | 55,000 kN        |
| Reference speed              | 1400 r/min       |
| Limiting speed               | 1700 r/min       |