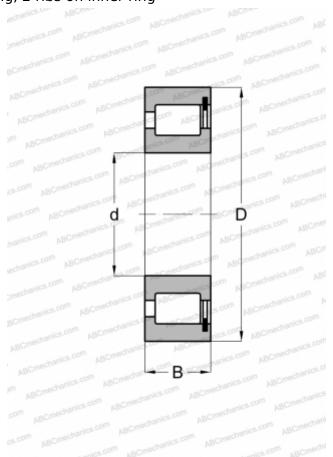

## **NCF 3030 CV SKF**

Cylindrical roller bearings

TYPE: Roller bearings, Cylindrical roller bearings, Single row, Full complement roller set, 1 rib on outer ring, 2 ribs on inner ring

## **Technical specification**

| •                            |            |
|------------------------------|------------|
| DIMENSIONS, MM               |            |
| d                            | 150,000    |
| D                            | 225,000    |
| В                            | 56,000     |
| WEIGHT, KG                   | 7,500      |
| MANUFACTURER                 | SKF        |
| INTERCHANGE                  |            |
| ABC                          | NCF 3030 V |
| FAG                          | NCF 3030V  |
| INA                          | SL18 3030  |
| CALCULATION DATA             |            |
| Basic dynamic load rating, C | 457,000 kN |
| Basic static load rating, Co | 710,000 kN |
| Fatigue load limit, Pu       | 80,000 kN  |
| Reference speed              | 1300 r/min |
| Limiting speed               | 1600 r/min |