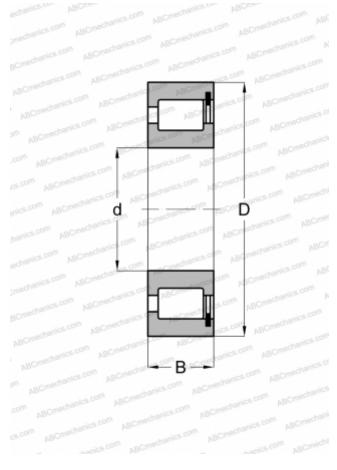

## **DIMENSIONS, MM**

| d 170,000   D 230,000   B 36,000   WEIGHT, KG 4,282   MANUFACTURER INA   INTERCHANGE INA   ABC NCF 2934 V   FAG NCF 2934V   SKF NCF 2934 CV | ,            |            |
|---------------------------------------------------------------------------------------------------------------------------------------------|--------------|------------|
| B36,000WEIGHT, KG4,282MANUFACTURERINAINTERCHANGEINAABCNCF 2934 VFAGNCF 2934V                                                                | d            | 170,000    |
| WEIGHT, KG4,282MANUFACTURERINAINTERCHANGEXABCNCF 2934 VFAGNCF 2934V                                                                         | D            | 230,000    |
| MANUFACTURER INA<br>INTERCHANGE<br>ABC NCF 2934 V<br>FAG NCF 2934V                                                                          | В            | 36,000     |
| MANUFACTURER INA<br>INTERCHANGE<br>ABC NCF 2934 V<br>FAG NCF 2934V                                                                          |              |            |
| INTERCHANGE<br>ABC NCF 2934 V<br>FAG NCF 2934V                                                                                              | WEIGHT, KG   | 4,282      |
| INTERCHANGE<br>ABC NCF 2934 V<br>FAG NCF 2934V                                                                                              | MANUEACTURER | ΙΝΔ        |
| ABC   NCF 2934 V     FAG   NCF 2934V                                                                                                        | MANOTACIONEN |            |
| FAG NCF 2934V                                                                                                                               |              |            |
|                                                                                                                                             | INTERCHANGE  |            |
| SKF NCF 2934 CV                                                                                                                             |              | NCF 2934 V |
|                                                                                                                                             | ABC          |            |