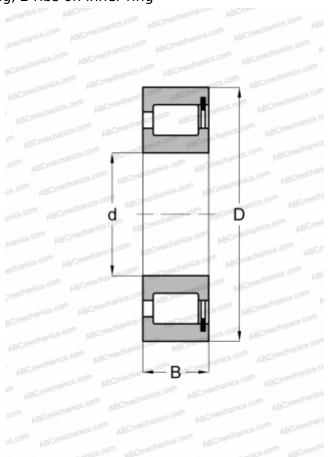

## **NCF 2940 CV SKF**

Cylindrical roller bearings

TYPE: Roller bearings, Cylindrical roller bearings, Single row, Full complement roller set, 1 rib on outer ring, 2 ribs on inner ring

## **Technical specification**

| DIMENSIONS, MM               |            |
|------------------------------|------------|
| d                            | 200,000    |
| D                            | 280,000    |
| В                            | 48,000     |
| WEIGHT, KG                   | 9,100      |
| MANUFACTURER                 | SKF        |
| INTERCHANGE                  |            |
| ABC                          | NCF 2940 V |
| FAG                          | NCF 2940V  |
| INA                          | SL18 2940  |
| CALCULATION DATA             |            |
| Basic dynamic load rating, C | 528,000 kN |
| Basic static load rating, Co | 965,000 kN |
| Fatigue load limit, Pu       | 100,000 kN |
| Reference speed              | 1000 r/min |
| Limiting speed               | 1300 r/min |