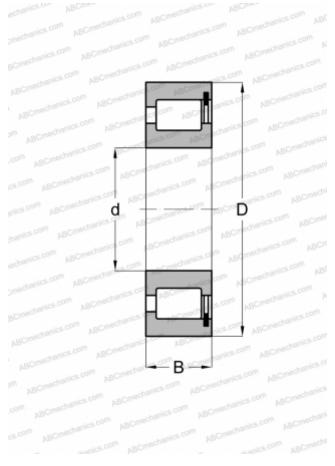

## Cylindrical roller bearings

ABC

mechanics.com

TYPE: Roller bearings, Cylindrical roller bearings, Single row, Full complement roller set, 1 rib on outer ring, 2 ribs on inner ring

## **Technical specification**

Reference speed

Limiting speed

| DIMENSIONS, MM               |              |
|------------------------------|--------------|
| d                            | 950,000      |
| D                            | 1150,000     |
| В                            | 90,000       |
| WEIGHT, KG                   | 185,000      |
| MANUFACTURER                 | <u>SKF</u>   |
| INTERCHANGE                  |              |
| ABC                          | NCF 18/950 V |
| FAG                          | NCF 18/950V  |
| CALCULATION DATA             |              |
| Basic dynamic load rating, C | 2420,000 kN  |
| Basic static load rating, Co | 6300,000 kN  |
| Fatigue load limit, Pu       | 440,000 kN   |