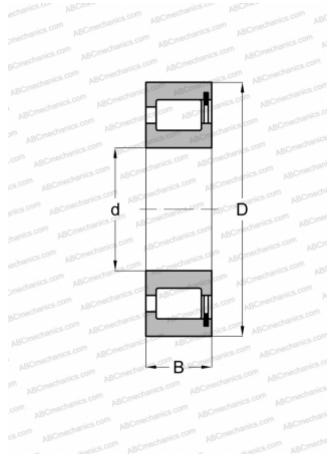

## Cylindrical roller bearings

TYPE: Roller bearings, Cylindrical roller bearings, Single row, Full complement roller set, 1 rib on outer ring, 2 ribs on inner ring

## **Technical specification**

Reference speed

Limiting speed

| DIMENSIONS, MM               |               |
|------------------------------|---------------|
| d                            | 1000,000      |
| D                            | 1220,000      |
| В                            | 128,000       |
| WEIGHT, KG                   | 310,000       |
| MANUFACTURER                 | <u>SKF</u>    |
| INTERCHANGE                  |               |
| ABC                          | NCF 28/1000 V |
| FAG                          | NCF 28/1000V  |
| CALCULATION DATA             |               |
| Basic dynamic load rating, C | 4130,000 kN   |
| Basic static load rating, Co | 11600,000 kN  |
| Fatigue load limit, Pu       | 720,000 kN    |