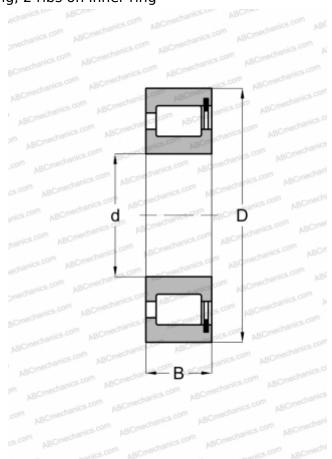

## **NCF 18/1120 V SKF**

Cylindrical roller bearings

TYPE: Roller bearings, Cylindrical roller bearings, Single row, Full complement roller set, 1 rib on outer ring, 2 ribs on inner ring

## **Technical specification**

**DIMENSIONS, MM** 

| d                            | 1120,000      |
|------------------------------|---------------|
| D                            | 1360,000      |
| В                            | 106,000       |
| WEIGHT, KG                   | 298,000       |
| MANUFACTURER                 | SKF           |
| INTERCHANGE                  |               |
| ABC                          | NCF 18/1120 V |
| CALCULATION DATA             |               |
| Basic dynamic load rating, C | 3740,000 kN   |
| Basic static load rating, Co | 9650,000 kN   |
| Fatigue load limit, Pu       | 585,000 kN    |
| Reference speed              | 130 r/min     |
| Limiting speed               | 170 r/min     |