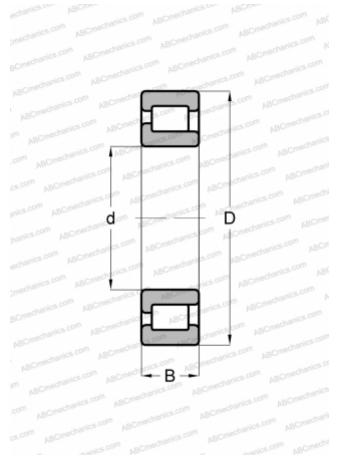

## **Technical specification**

Limiting speed

| DIMENSIONS, MM               |                  |
|------------------------------|------------------|
| d                            | 70,000           |
| D                            | 150,000          |
| В                            | 51,000           |
| WEIGHT, KG                   | 4,400            |
| MANUFACTURER                 | <u>SKF</u>       |
| INTERCHANGE                  |                  |
| ABC                          | <u>NJ 2314 V</u> |
| FAG                          | NJ2314 VH        |
| INA                          | <u>SL192314</u>  |
| CALCULATION DATA             |                  |
| Basic dynamic load rating, C | 336,000 kN       |
| Basic static load rating, Co | 400,000 kN       |
| Fatigue load limit, Pu       | 50,000 kN        |
| Reference speed              | 1800 r/min       |