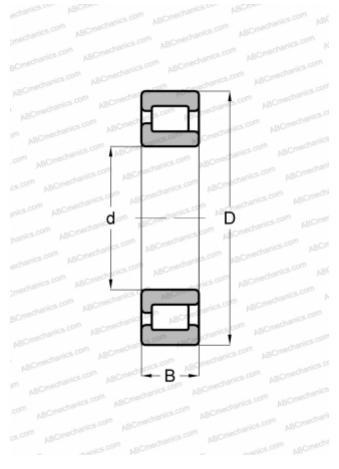

## **Technical specification**

Limiting speed

| DIMENSIONS, MM               |                  |
|------------------------------|------------------|
| d                            | 75,000           |
| D                            | 160,000          |
| В                            | 55,000           |
| WEIGHT, KG                   | 5,350            |
| MANUFACTURER                 | <u>SKF</u>       |
| INTERCHANGE                  |                  |
| ABC                          | <u>NJ 2315 V</u> |
| FAG                          | NJ2315 VH        |
| INA                          | <u>SL192315</u>  |
| CALCULATION DATA             |                  |
| Basic dynamic load rating, C | 396,000 kN       |
| Basic static load rating, Co | 480,000 kN       |
| Fatigue load limit, Pu       | 60,000 kN        |
| Reference speed              | 1600 r/min       |