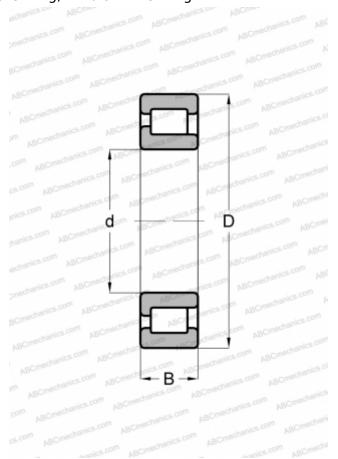

## **Technical specification**

Limiting speed

| DIMENSIONS, MM               |            |
|------------------------------|------------|
| d                            | 85,000     |
| D                            | 180,000    |
| В                            | 60,000     |
| WEIGHT, KG                   | 7,400      |
| MANUFACTURER                 | SKF        |
| INTERCHANGE                  |            |
| ABC                          | NJ 2317 V  |
| FAG                          | NJ2317 VH  |
| INA                          | SL192317   |
| CALCULATION DATA             |            |
| Basic dynamic load rating, C | 484,000 kN |
| Basic static load rating, Co | 620,000 kN |
| Fatigue load limit, Pu       | 76,500 kN  |
| Reference speed              | 1400 r/min |