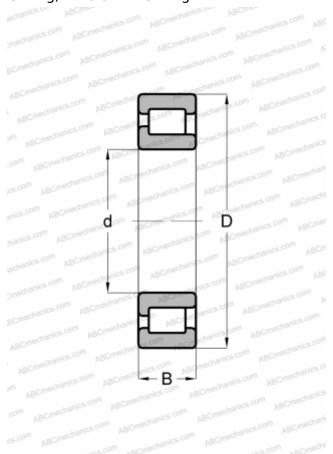

## **Technical specification**

Fatigue load limit, Pu

Reference speed

Limiting speed

| DIMENSIONS, MM               |                 |
|------------------------------|-----------------|
| d                            | 180,000         |
| D                            | 380,000         |
| В                            | 126,000         |
| WEIGHT, KG                   | 69,500          |
| MANUFACTURER                 | SKF             |
| INTERCHANGE                  |                 |
| ABC                          | NJ 2336 V       |
| FAG                          | NJ2336 VH       |
| INA                          | <u>SL192336</u> |
| CALCULATION DATA             |                 |
| Basic dynamic load rating, C | 1870,000 kN     |
| Basic static load rating, Co | 2650,000 kN     |