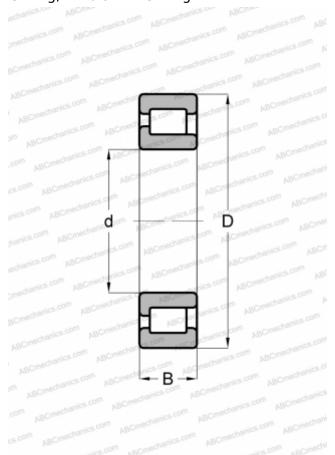

## **Technical specification**

| DIMENSIONS, MM               |                 |
|------------------------------|-----------------|
| d                            | 200,000         |
| D                            | 420,000         |
| В                            | 138,000         |
| WEIGHT, KG                   | 92,000          |
| MANUFACTURER                 | SKF             |
| INTERCHANGE                  |                 |
| ABC                          | NJ 2340 V       |
| FAG                          | NJ2340 VH       |
| INA                          | <u>SL192340</u> |
| CALCULATION DATA             |                 |
| Basic dynamic load rating, C | 2290,000 kN     |
| Basic static load rating, Co | 3200,000 kN     |
| Fatigue load limit, Pu       | 290,000 kN      |
| Reference speed              | 600 r/min       |
| Limiting speed               | 750 r/min       |