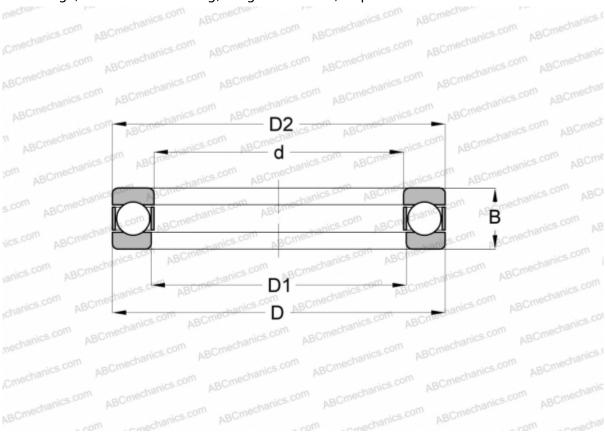

## **Technical specification**

| DIMENSIONS, MM          |                          |
|-------------------------|--------------------------|
| d                       | 10,000                   |
| D                       | 24,000                   |
| D1                      | 11,000                   |
| D2                      | 24,000                   |
| В                       | 9,000                    |
| WEIGHT, KG              | 0,023                    |
| MANUFACTURER            | DHD                      |
| MANOTACTORER            | <u>RHP</u>               |
| INTERCHANGE             | КПР                      |
|                         | <u>51100</u>             |
| INTERCHANGE             |                          |
| INTERCHANGE<br>ABC      | 51100                    |
| INTERCHANGE ABC FAG     | 51100<br>51100           |
| INTERCHANGE ABC FAG RIV | 51100<br>51100<br>ELP 10 |