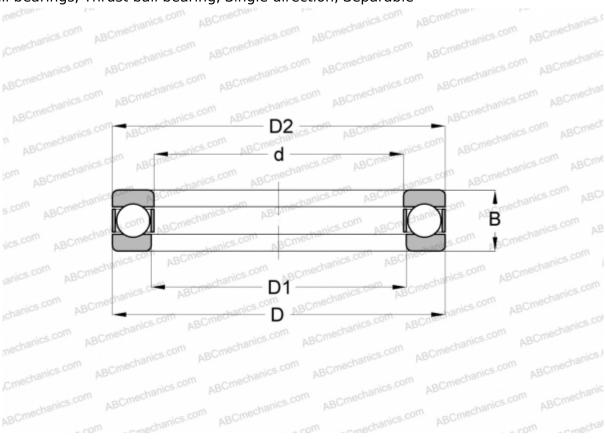

## **51200 SNR**

Thrust ball bearings

TYPE: Ball bearings, Thrust ball bearing, Single direction, Separable

## **Technical specification**

| DIMENSIONS, MM           |                              |
|--------------------------|------------------------------|
| d                        | 10,000                       |
| D                        | 26,000                       |
| D1                       | 12,000                       |
| D2                       | 26,000                       |
| В                        | 11,000                       |
| WEIGHT, KG               | 0,032                        |
|                          |                              |
| MANUFACTURER             | SNR                          |
| MANUFACTURER INTERCHANGE | SNR                          |
|                          | <u>SNR</u><br><u>51200</u>   |
| INTERCHANGE              |                              |
| INTERCHANGE<br>ABC       | 51200                        |
| INTERCHANGE ABC FAG      | <u>51200</u><br><u>51200</u> |
| INTERCHANGE ABC FAG RIV  | 51200<br>51200<br>LP 10      |