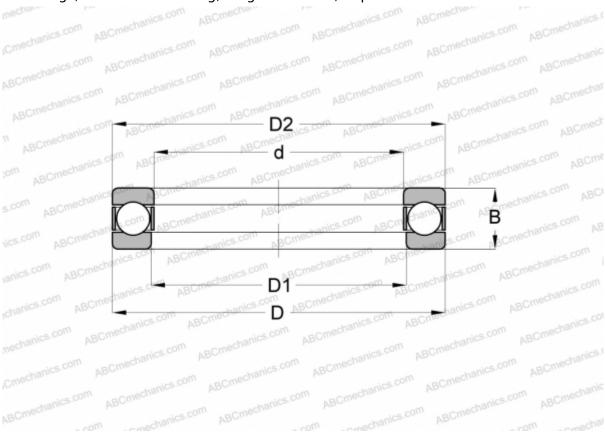

## **Technical specification**

| DIMENSIONS, MM           |                            |
|--------------------------|----------------------------|
| d                        | 12,000                     |
| D                        | 26,000                     |
| D1                       | 13,000                     |
| D2                       | 26,000                     |
| В                        | 9,000                      |
| WEIGHT, KG               | 0,023                      |
|                          |                            |
| MANUFACTURER             | RIV                        |
| MANUFACTURER INTERCHANGE | RIV                        |
|                          | <u>RIV</u><br><u>51101</u> |
| INTERCHANGE              |                            |
| INTERCHANGE<br>ABC       | 51101                      |
| INTERCHANGE ABC FAG      | 51101<br>51101             |
| INTERCHANGE ABC FAG RHP  | 51101<br>51101<br>51101    |